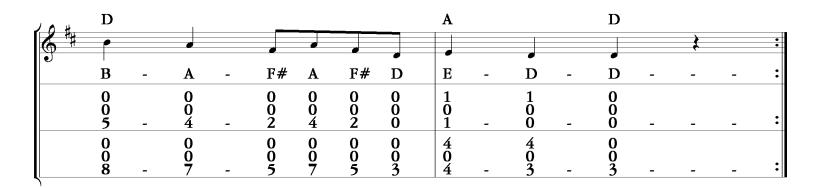

## Cornstalk Fiddle and a Shoestring Bow

Mountain Dulcimer: D-A-dd and D-A-AA

M.D. Arr: Steve Smith

| J n +        | D           |   | ı           |   |             |             |             |             |              |   | ı           |   |              |   |              |              |
|--------------|-------------|---|-------------|---|-------------|-------------|-------------|-------------|--------------|---|-------------|---|--------------|---|--------------|--------------|
| 6 * 4        |             |   |             |   |             |             |             |             |              |   |             |   |              |   |              |              |
| Notes        | В           | - | A           | - | F#          | E           | F#          | A           | $\mathbf{B}$ | - | A           | - | D            | - | E            | D            |
| D<br>A<br>dd | 0<br>0<br>5 | - | 0<br>0<br>4 | - | 0<br>0<br>2 | 0<br>0<br>1 | 0<br>0<br>2 | 0<br>0<br>4 | 0<br>0<br>5  | - | 0<br>0<br>4 | - | 0<br>0<br>7  | - | 0<br>0<br>8  | 0<br>0<br>7  |
| D<br>A<br>AA | 0<br>0<br>8 | _ | 0<br>0<br>7 | _ | 0<br>0<br>5 | 0<br>0<br>4 | 0<br>0<br>5 | 0<br>0<br>7 | 0<br>0<br>8  | _ | 0<br>0<br>7 | _ | 0<br>0<br>10 | _ | 0<br>0<br>11 | 0<br>0<br>10 |