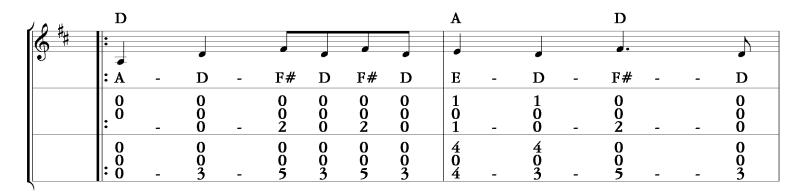

| 10 H | D           |   |             |   |             |             |             |             | A           |   |             |   | D           |   |   |   |   |
|------|-------------|---|-------------|---|-------------|-------------|-------------|-------------|-------------|---|-------------|---|-------------|---|---|---|---|
| 6 #  |             |   |             |   |             |             |             |             |             |   |             |   |             |   | ķ |   | • |
|      | A           | - | D           | - | F#          | D           | F#          | D           | E           | - | D           | - | D           | - | - | - | : |
|      | 0           | _ | 0<br>0<br>0 | - | 0<br>0<br>2 | 0<br>0<br>0 | 0<br>0<br>2 | 0<br>0<br>0 | 1<br>0<br>1 | - | 1<br>0<br>0 | - | 0<br>0<br>0 | _ | - | _ | : |
|      | 0<br>0<br>0 | - | 0<br>0<br>3 | - | 0<br>0<br>5 | 0<br>0<br>3 | 0<br>0<br>5 | 0<br>0<br>3 | 4<br>0<br>4 | - | 4<br>0<br>3 | - | 0<br>0<br>3 | _ | - | - | : |